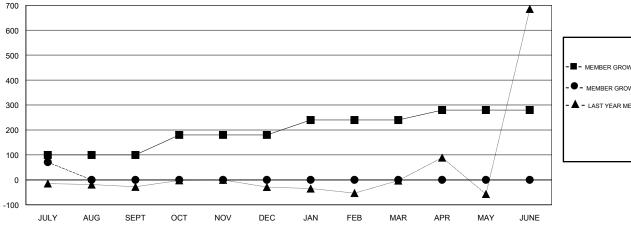

### GOALS AND ACTUAL MEMBERS CUMULATIVE

CLICK HERE FOR CUMULATIVE

MEMBERSHIP DATA

| -■- MEMBER GROWTH NET GOAL        |
|-----------------------------------|
| - ● - MEMBER GROWTH ACTUAL        |
| - ▲ - LAST YEAR MEMBERSHIP ACTUAL |
|                                   |
|                                   |
|                                   |
|                                   |

# GMT: N S SANKAR LOCATION INDIA GMT CA

| Clubs                 |               |           |               | Members               |                           |                         |                                                    |
|-----------------------|---------------|-----------|---------------|-----------------------|---------------------------|-------------------------|----------------------------------------------------|
| RESULTS FOR 2018-2019 |               |           |               | RESULTS FOR 2018-2019 |                           |                         |                                                    |
| QUARTER               | NEW CLUB GOAL | NEW CLUBS | DROPPED CLUBS | QUARTER               | MEMBER GROWTH NET<br>GOAL | MEMBER GROWTH<br>ACTUAL | DROPPED<br>MEMBERS ACTUAL<br>(including transfers) |
| JULY/AUG/SEPT         | 1             | 3         | 0             | JULY/AUG/SEPT         | 100                       | 99                      | 21                                                 |
| OCT/NOV/DEC           | 1             | 0         | 0             | OCT/NOV/DEC           | 80                        | 0                       | 0                                                  |
| JAN/FEB/MAR           | 1             | 0         | 0             | JAN/FEB/MAR           | 60                        | 0                       | 0                                                  |
| APR/MAY/JUNE          | 1             | 0         | 0             | APR/MAY/JUNE          | 40                        | 0                       | 0                                                  |