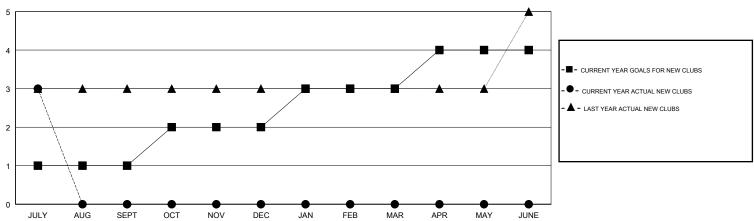

#### GOALS AND ACTUAL NEW CLUBS CUMULATIVE

# GMT: N S SANKAR LOCATION INDIA GMT CA

| Clubs                 |               |           |               | Members               |                           |                         |                                                    |
|-----------------------|---------------|-----------|---------------|-----------------------|---------------------------|-------------------------|----------------------------------------------------|
| RESULTS FOR 2018-2019 |               |           |               | RESULTS FOR 2018-2019 |                           |                         |                                                    |
| QUARTER               | NEW CLUB GOAL | NEW CLUBS | DROPPED CLUBS | QUARTER               | MEMBER GROWTH NET<br>GOAL | MEMBER GROWTH<br>ACTUAL | DROPPED<br>MEMBERS ACTUAL<br>(including transfers) |
| JULY/AUG/SEPT         | 1             | 3         | 0             | JULY/AUG/SEPT         | 100                       | 99                      | 21                                                 |
| OCT/NOV/DEC           | 1             | 0         | 0             | OCT/NOV/DEC           | 80                        | 0                       | 0                                                  |
| JAN/FEB/MAR           | 1             | 0         | 0             | JAN/FEB/MAR           | 60                        | 0                       | 0                                                  |
| APR/MAY/JUNE          | 1             | 0         | 0             | APR/MAY/JUNE          | 40                        | 0                       | 0                                                  |